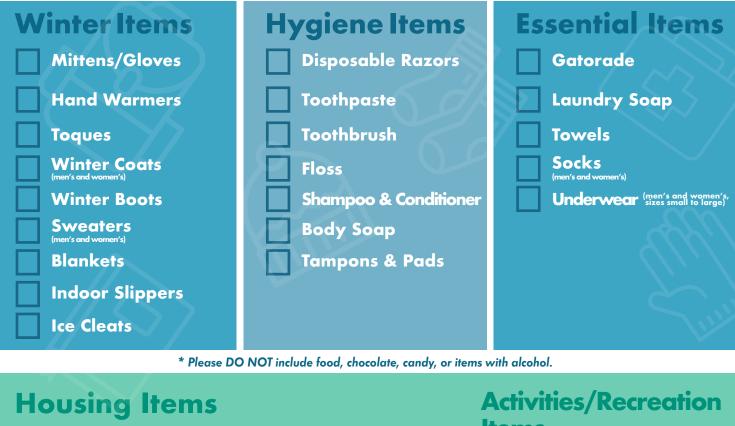

WINTER WISH LIST



| Coffee Pods Large Ceramic Coffee Mugs       | Items                                                                                                       |
|---------------------------------------------|-------------------------------------------------------------------------------------------------------------|
| Organizational Bins Dishwasher Safe Cutlery | Pens and Markers                                                                                            |
| Small Shop Vac Dishwasher Detergent         | Movie Passes                                                                                                |
| Coffee Maker                                | Art Materials & Crafts<br>(colouring materials, colouring books,<br>small canvases for painting activities) |
| Plasti